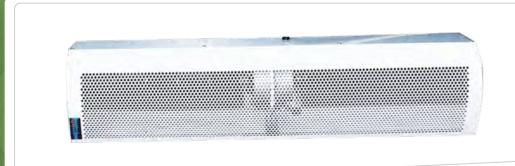

#### **Air Curtains**

- Size: 90 cm
- Description: 220v, 50Hz, 0.7A, 145w, 11m/s, 65dB(A)
- Size: 120 cm
- Description: 220v, 50Hz, 0.9A, 190w, 11m/s, 65dB(A)
- Size: 150 cm
- Description: 220v, 50Hz, 1.2A, 230w, 11 m/S, 67dB(A)
- Size: 180 cm
- Description: 220v, 50Hz, 1.4 A, 290w, 11 m/s, 67dB(A)