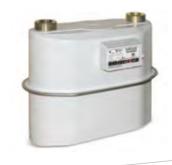

### **Beta Gas meters**

- Origin: China
- Description: LPG Diaphragm Gas meters
- **Size:** G1.6 to G40
- Case: Aluminum or Steel
- Max Pressure: 0.5 bar to 2 bar

### **AK Infos Smart Gas meters**

- Origin: China
- Description: LPG Smart Gas meters
- **Size**: G1.6 to G40
- Case: Steel
- Max pressure: 0.5 bar to 1 bar

### Honeywell / Elster Gas meters

- Origin: European Union
  Description: LPG Diaphragm Gas meters
- Size: G1.6 to G40
- Case: Aluminum or Steel
- Max Pressure: 0.5 bar to 2 bar