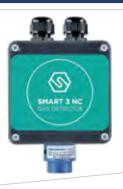

### Sensitron Gas Detector & Control Panel

- Origin: Italy
- Description: Smart 3G Gas Detector & Control Panel
- Model: Weatherproof Detector, Explosion Proof Detector, LPG Control Panel, Loop Card