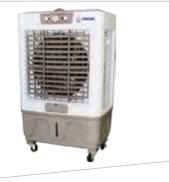

#### **Air Conditioner**

- Description: Portable desert
- **B30 Size:** 97 x 60 x 40 cm
- **B50 Size**: 112 x 60 x 40 cm