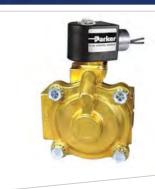

#### Parker LPG Solenoid Valves

- Origin: Italy
- Description: LPG Solenoid valve Normally Closed
- Size: 1/2" to 2"
- Max pressure: 200 mbar to 10bar
- Type: Auto reset or Manual Reset, 220v or 24V