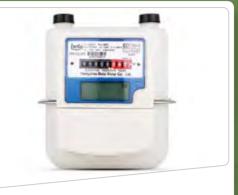

### **Beta Gas meters**

- Origin: China
- Description: LPG Diaphragm Gas meters
- **Size:** G1.6 to G40
- Case: Aluminum or Steel
- Max Pressure: 0.5 bar to 2 bar

### Honeywell / Elster Gas meters

- Origin: European Union
  Description: LPG Diaphragm Gas meters
- Size: G1.6 to G40
- Case: Aluminum or Steel
- Max Pressure: 0.5 bar to 2 bar