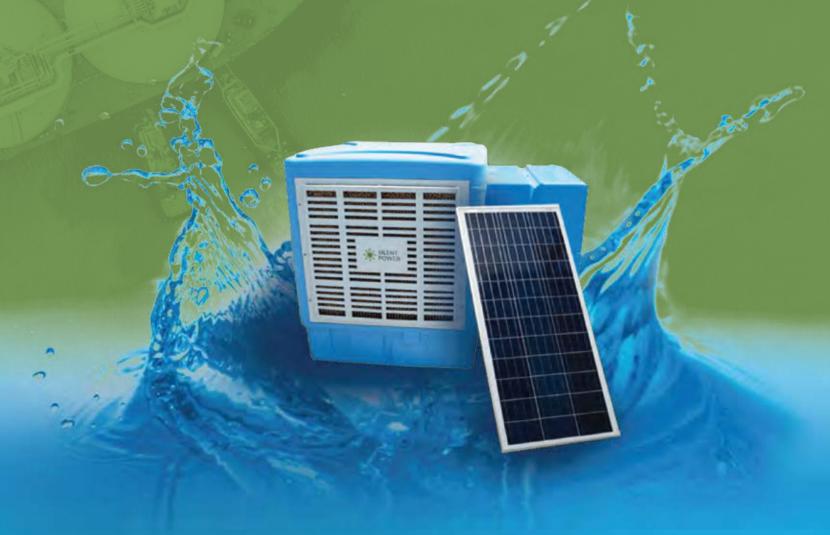

### Silent Power

- Description: Solar Water Tank Cooler
- Place of Origin: Bahrain
- Capacity: Suitable for all tanks with a capacity of 5000 liters or less
   Model Number: SP-250
- Operating Voltage: 24 V DC Body
- Case: New PP materials, Anti-UV anti-aging - 3 Cooling pads
- Motor: 24v DC Motor
- Pump Type: 1500 L/H Submersible pump
- Dimension (mm): 650x640x700 mm
- New Weight: 16 kg x
- Solar Panel: 250 W