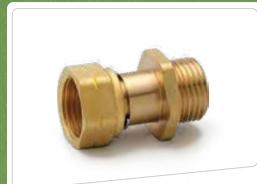

### **Brass Fittings**

- Origin: India
- Description: LPG Brass fittings
- Size: All required sizes
- Type: Union, Nipple, Joints, Hex Nipple, Adapters