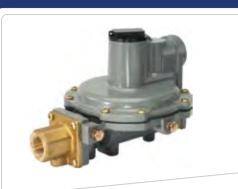

### **Emerson Regulators**

- Origin: USA
- Description: LPG / NG Regulators for Residential / Commercial
- Size: 1.6 Kg to 1200Kg
- Model: High pressure / Low Pressure

### **Novacomet Regulators**

- Origin: France
- Description: LPG / NG Regulators for Residential / Commercial
- Size: 1.6 Kg to 1200Kg
- Model: High pressure / Low Pressure