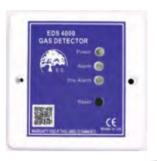

#### **EDS LPG Domestic Detector**

- Origin: UK
- Description: LPG Domestic Detector
- Model: 3000 series / 4000 Series