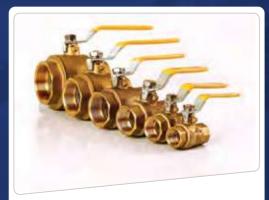

#### **Bond Ball Valve**

- Origin: USA
- Description: LPG Brass Ball valve
- Size: ½" to 6"
- Max Pressure: 27bar