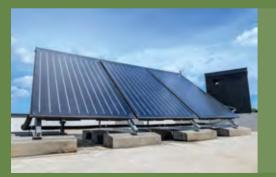

# Solar Equipment

### Silent Power

- Description: Solar Water Tank Cooler
- Place of Origin: Bahrain
- Capacity: Suitable for all tanks with a capacity of 5000 liters or less
   Model Number: SP-250
- Operating Voltage: 24 V DC Body
- Case: New PP materials, Anti-UV anti-aging - 3 Cooling pads
- Motor: 24v DC Motor
- Pump Type: 1500 L/H Submersible pump
- Dimension (mm): 650x640x700 mm
- New Weight: 16 kg x
- Solar Panel: 250 W