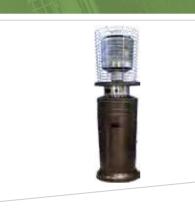

#### **Gas Heaters**

- Types: H1 & H2
- Used for open spaces, such as restaurants, terraces, etc.