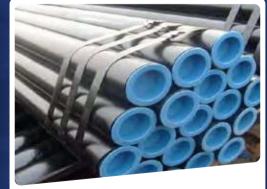

### CS Pipes / MS pipes / ERW Pipes

- Description: LPG pipe lining
- Size: ½" to 10"
- Type: Sch10, Sch40, Sch80