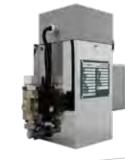

### Fasenergomash LPG Vaporizer

- Origin: Russia
  Description: LPG Electric dry vaporizer
- Size: 25 Kg to 1200 Kg

### Kagla LPG Vaporizer

- Origin: China
- Description: LPG Electric dry / Water bath Vaporizer
- Size: 45 Kg to 1200 Kg