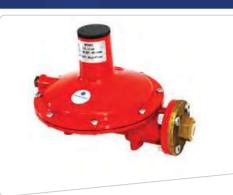

### **Emerson Regulators**

- Origin: USA
- Description: LPG / NG Regulators for Residential / Commercial
- Size: 1.6 Kg to 1200Kg
- Model: High pressure / Low Pressure

### **Novacomet Regulators**

- Origin: France
- Description: LPG / NG Regulators for Residential / Commercial
- Size: 1.6 Kg to 1200Kg
- Model: High pressure / Low Pressure