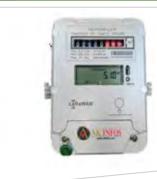

### **AK Infos Smart Gas meters**

- Origin: China
- Description: LPG Smart Gas meters
- **Size**: G1.6 to G40
- Case: Steel
- Max pressure: 0.5 bar to 1 bar