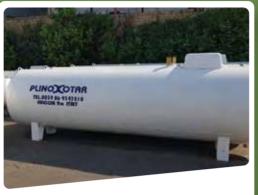

#### **Plinoxotar Tanks**

- Origin: Italy
- Description: LPG Storage Tanks
- Size: 460L to 100,000 Liters
- Shape: Horizontal and Vertical
- Type: Above Ground and Under Ground