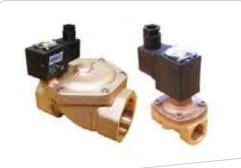

#### **Gevax LPG Solenoid Valves**

- Origin: Turkey
- Description: LPG Solenoid valve –
   Normally Closed
- Size: ½" to 2"
- Max pressure: 6bar to 10bar
- Type: Auto reset or Manual Reset, 220v or 24V

#### Parker LPG Solenoid Valves

- Origin: Italy
- Description: LPG Solenoid valve Normally Closed
- Size: 1/2" to 2"
- Max pressure: 200 mbar to 10bar
- Type: Auto reset or Manual Reset, 220v or 24V