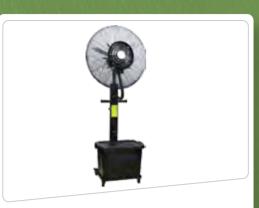

#### Mist Fan

- 40 liter water tank
- 220v/50Hz/200w
- Used for outdoor areas, such as restaurants, terraces, industrial facilities,
- Can be used for sterilization