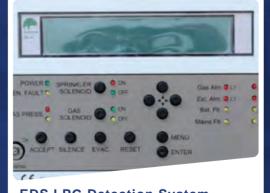

### **EDS LPG Detection System**

- Origin: UK
- Description: LPG Detection system
- Model: Addressable detectors /
   Conventional Detectors